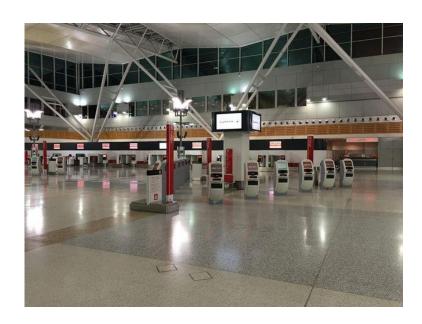

Price: \$12344.00

Cathay Pacific at the Phoenix (PHX) Terminal provides a seamless and pleasant experience known for its effectiveness and welcoming service. From check-in to boarding, the personnel is attentive and supportive, ensuring travelers feel truly appreciated. The Cathay Pacific PHX Terminal is tidy and simple to navigate, featuring clear signs and a laid-back ambiance. Security lines are generally manageable, and premium passengers of the airline have access to a comfortable lounge with good food and beverages to relax prior to the flight. In the primary waiting area, there are many charging stations and seating choices available. Boarding is usually efficiently managed, and the crew's friendly service persists on board, upholding the excellent standards for which Cathay Pacific is recognized. Regardless of whether you're traveling for work or leisure, the overall experience at PHX with Cathay appears meticulously planned, ensuring the beginning of your trip is pleasantly stress-free.