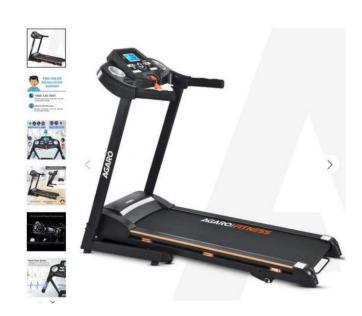

Address: Avani Riverside Mall Ground Floor, Shop No 40,41, Kolkata, We Price: ? 20.64

Upgrade your home workouts with the Fitness Strive 1.75HP Treadmill, designed for a smooth and effective cardio session. With its M Incline feature, you can intensify your runs for better endurance and calorie burn. The powerful 1.75HP motor ensures a quiet yet efficient performance, perfect for home use. Its compact design makes it easy to store, while the shock-absorbing running belt minimizes impact on your joints. Stay motivated with multiple speed settings and a digital display tracking your progress. Ideal for beginners and fitness enthusiasts alike! #Treadmill #Fitness #HomeWorkout

To know about more: Visit Now https://agarolifestyle.com/products/fitness-strive-1-75hp-treadmill-with-m-incline Contact Number: +91 9821486487

| Fitness Strive 1 75HP Treadmill with M Incline Cayondeys, Powerful Cayondeyso@gmail.conRunning Diffs://trivuri.com/28bcwx4s Experience | Fitness Strive 1 75HP Treadmill with M Incline Kayonpost, Powerful Ground Boo @gmail.comRunning Lifes://tinyun.com/28bcwx4s Experience | Fitness Strive 1 75HP Treadmill with M Incline Cayongeyt, Powerful Cayongeyto@gmail.conRunning Lips://tinyuri.com/286cwx4s Experience | Fitness Strive 1 75HP Treadmill with M Incline CayonDayt, Powerful Sayonday80@gmail.comRunning Lifbs://tinyun.com/28bcwx4s Experience | Fitness Strive 1 75HP Treadmill with M Incline Gayanpayt, Powerful Sayongay80@gmail.comRunning Lifos://tinyuri.com/28bcwx4s Experience | Fitness Strive 1 75HP Treadmill with M Incline Rayanpaçt, Powerful Bayandalyao@gmail.comRunning Liths://tir/yuri.com/28bcwx4s Experience | Fitness Strive 1 75HP Treadmill with M Incline Cayondeyt, Powerful Cayondeyto @gmail.comRunning Liths://tir/yuri.com/28bcwx4s Experience | Fitness Strive 1 75HP Treadmill with M Incline Gayanpayt, Powerful Sayongay80@gmail.comRunning Lifos://tinyuni.com/28bcwx4s Experience | Fitness Strive 1 75HP Treadmill with M Incline Kayanpaçt, Powerful Sayangay80@gmail.com.kunning Lifbs://mryun.com/28bcwx4s Experience | Fitness Strive 1 75HP Treadmill with M Incline Nayonpayt, Powerful Sayonday80@gmail.comRunning Lifes://tinyuri.com/28bcwx4s Experience |
|----------------------------------------------------------------------------------------------------------------------------------------|----------------------------------------------------------------------------------------------------------------------------------------|---------------------------------------------------------------------------------------------------------------------------------------|---------------------------------------------------------------------------------------------------------------------------------------|----------------------------------------------------------------------------------------------------------------------------------------|------------------------------------------------------------------------------------------------------------------------------------------|------------------------------------------------------------------------------------------------------------------------------------------|----------------------------------------------------------------------------------------------------------------------------------------|---------------------------------------------------------------------------------------------------------------------------------------|----------------------------------------------------------------------------------------------------------------------------------------|